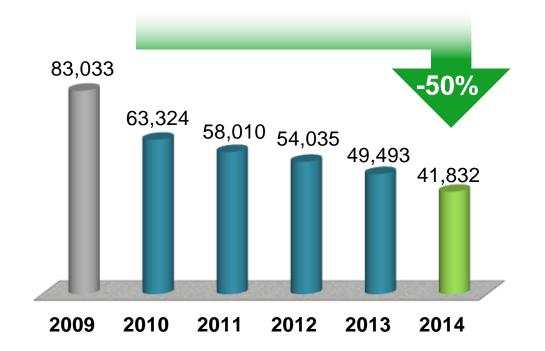

# **Energy-saving Achievements Delta's Commitment**

Delta reduced the electricity intensity of its major plants by 50% from 2009 to 2014

Electricity Intensity (kWh/M USD)

**United States** 

美國

Canada 加拿大

Finland 芬蘭