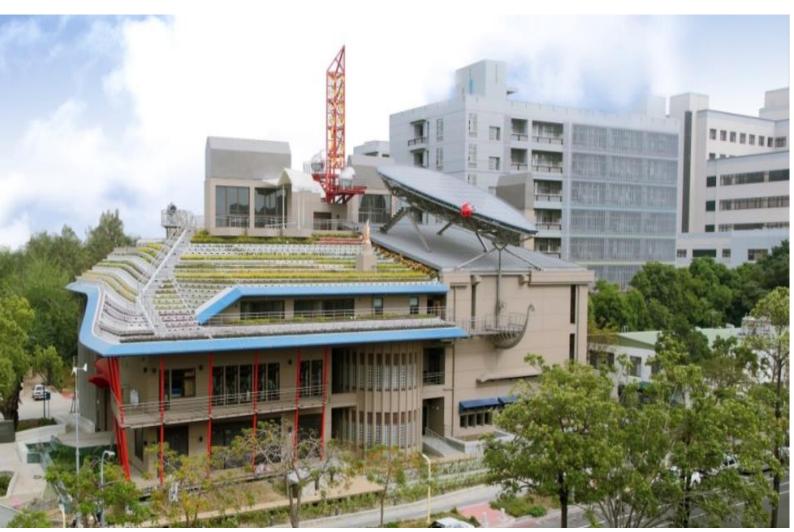

### NCKU Y.S. Sun Green Building Research Center

**LEED Platinum** 

Energy Saving of 73% (EUI = 34)

Carbon Neutral
Campus Building in
Taiwan

- EUI Definition: Divided by the total annual electricity consumption of the building floor area, unit: kWh/m².yr